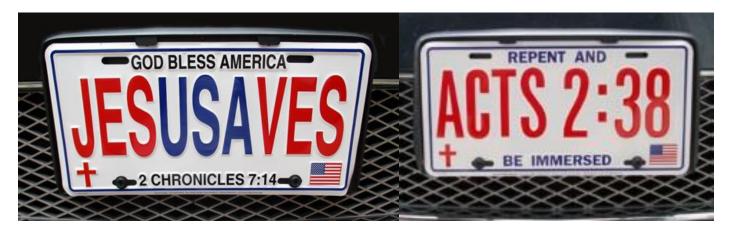

## **Evangelistic License Plates Ministry**

## ORDER IN BULK AT MY COST YOU CAN CUSTOM DESIGN YOUR OWN...

125 plates with white background and 2 colors = \$3.43 each (\$428.75) + shipping
250 plates with white background and 2 colors = \$2.47 each (\$617.50) + shipping
500 plates with white background and 2 colors = \$1.96 each (\$980.00) + shipping
Extra colors = .36 cents per color X 125 plates, .24 cents if 250 and .18 cents if 500
Prices subject to change by manufacturer. There is an overrun of a few plates.
Bruce Barilla (304) 536-9029 brucefromchicago@hotmail.com
...OR CHOOSE FROM STOCK CHOICES