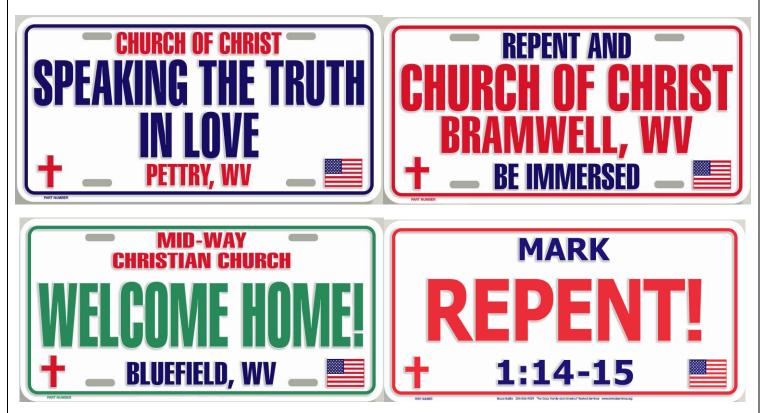

## **Evangelistic License Plates Ministry**

## ORDER IN BULK AT MY COST YOU CAN CUSTOM DESIGN YOUR OWN...

125 plates with white background and 2 colors = \$3.43 each (\$428.75) + shipping
250 plates with white background and 2 colors = \$2.47 each (\$617.50) + shipping
500 plates with white background and 2 colors = \$1.96 each (\$980.00) + shipping
Extra colors = .36 cents per color X 125 plates, .24 cents if 250 and .18 cents if 500
Prices subject to change by manufacturer. There is an overrun of a few plates.
Bruce Barilla (304) 536-9029 brucefromchicago@hotmail.com
...OR CHOOSE FROM STOCK CHOICES