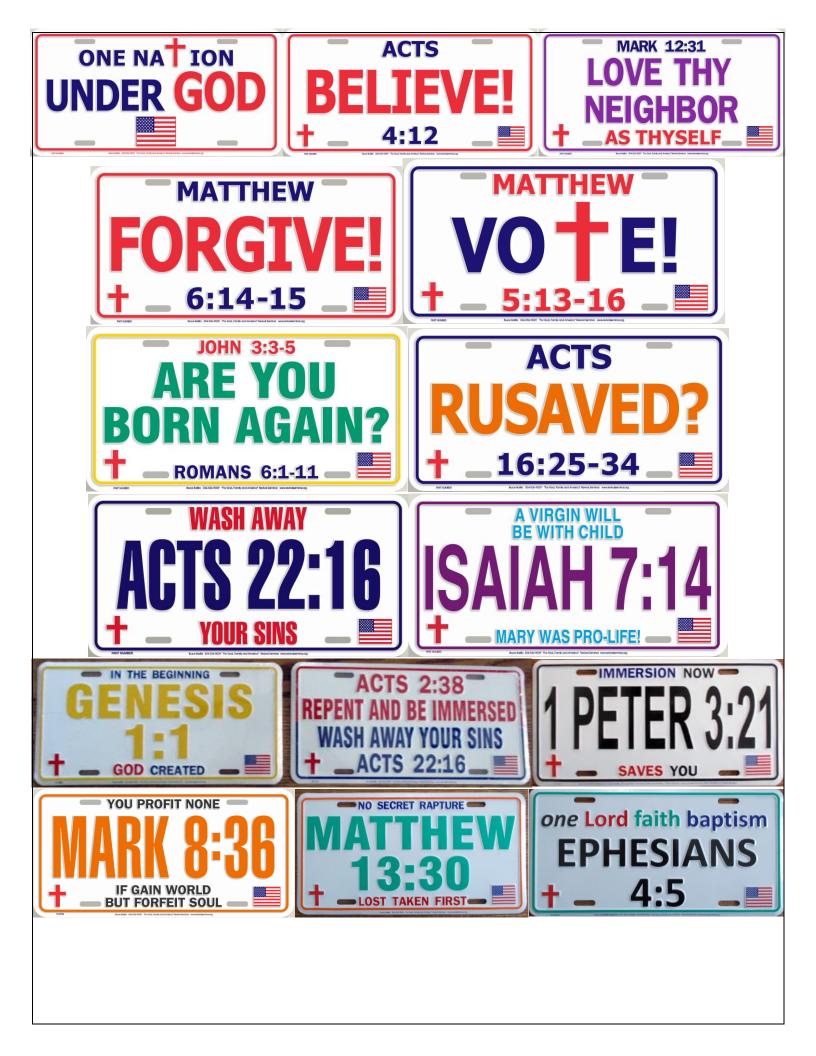

## **Evangelistic License Plates Ministry**

## ORDER IN BULK AT MY COST YOU CAN CUSTOM DESIGN YOUR OWN...

125 plates with white background and 2 colors = \$3.43 each (\$428.75) + shipping
250 plates with white background and 2 colors = \$2.47 each (\$617.50) + shipping
500 plates with white background and 2 colors = \$1.96 each (\$980.00) + shipping
Extra colors = .36 cents per color X 125 plates, .24 cents if 250 and .18 cents if 500
Prices subject to change by manufacturer. There is an overrun of a few plates.
Bruce Barilla (304) 536-9029 brucefromchicago@hotmail.com
...OR CHOOSE FROM STOCK CHOICES