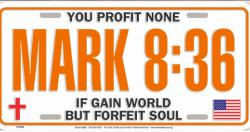

## YOU CAN CUSTOM DESIGN YOUR OWN!

125 plates with white background and 2 colors = \$3.43 each (\$428.75) + shipping 250 plates with white background and 2 colors = \$2.47 each (\$617.50) + shipping 500 plates with white background and 2 colors = \$1.96 each (\$980.00) + shipping Extra colors = .36 cents per color X 125 plates, .24 cents if 250 and .18 cents if 500 Add your own byline (+ .05 cents per plate).