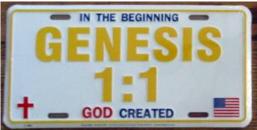

## **Evangelistic License Plates Ministry**

You can order in bulk at my cost!

125 plates with white background and 2 colors = \$3.43 each (\$428.75) + shipping 250 plates with white background and 2 colors = \$2.47 each (\$617.50) + shipping 500 plates with white background and 2 colors = \$1.96 each (\$980.00) + shipping Extra colors = .36 cents per color X 125 plates, .24 cents if 250 and .18 cents if 500 Add your own byline (+ .05 cents per plate).