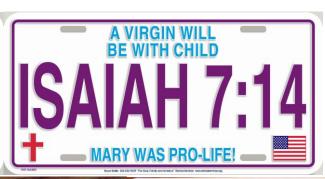

## **Evangelistic License Plates Ministry**

You can order in bulk at my cost!



125 plates with white background and 2 colors = \$3.43 each (\$428.75) + shipping 250 plates with white background and 2 colors = \$2.47 each (\$617.50) + shipping 500 plates with white background and 2 colors = \$1.96 each (\$980.00) + shipping Extra colors = .36 cents per color X 125 plates, .24 cents if 250 and .18 cents if 500 Add your own byline (+ .05 cents per plate).

Prices subject to change by manufacturer. There is an overrun of a few plates.

Bruce Barilla (304) 536-9029 brucefromchicago@hotmail.com









REPENT AND BE IMMERSED
WASH AWAY YOUR SINS
+ \_ACTS 22:16\_















## YOU CAN CUSTOM DESIGN YOUR OWN!







125 plates with white background and 2 colors = \$3.43 each (\$428.75) + shipping 250 plates with white background and 2 colors = \$2.47 each (\$617.50) + shipping 500 plates with white background and 2 colors = \$1.96 each (\$980.00) + shipping Extra colors = .36 cents per color X 125 plates, .24 cents if 250 and .18 cents if 500 Add your own byline (+ .05 cents per plate).

Prices subject to change by manufacturer. There is an overrun of a few plates.

Bruce Barilla (304) 536-9029 brucefromchicago@hotmail.com