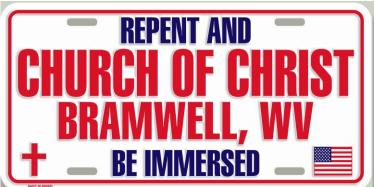

## **Evangelistic License Plates Ministry**

You can order in bulk at my cost!

125 plates with white background and 2 colors = \$3.43 each (\$428.75) + shipping 250 plates with white background and 2 colors = \$2.47 each (\$617.50) + shipping 500 plates with white background and 2 colors = \$1.96 each (\$980.00) + shipping Extra colors = .36 cents per color X 125 plates, .24 cents if 250 and .18 cents if 500 Add your own byline (+ .05 cents per plate).

## YOU CAN CUSTOM DESIGN YOUR OWN!

125 plates with white background and 2 colors = \$3.43 each (\$428.75) + shipping 250 plates with white background and 2 colors = \$2.47 each (\$617.50) + shipping 500 plates with white background and 2 colors = \$1.96 each (\$980.00) + shipping Extra colors = .36 cents per color X 125 plates, .24 cents if 250 and .18 cents if 500 Add your own byline (+ .05 cents per plate).