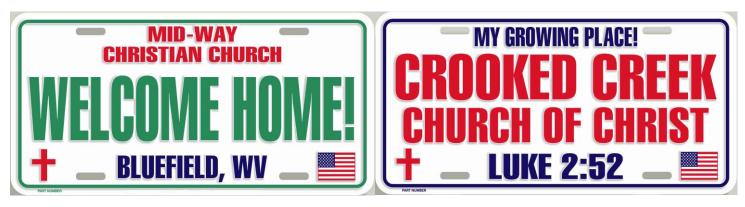

## **Evangelistic License Plates Ministry**

You can order in bulk at my cost!

125 plates with white background and 2 colors = \$3.43 each (\$428.75) + shipping 250 plates with white background and 2 colors = \$2.47 each (\$617.50) + shipping 500 plates with white background and 2 colors = \$1.96 each (\$980.00) + shipping Extra colors = .36 cents per color X 125 plates, .24 cents if 250 and .18 cents if 500 Add your own byline (+ .05 cents per plate).

## YOU CAN CUSTOM DESIGN YOUR OWN!

125 plates with white background and 2 colors = \$3.43 each (\$428.75) + shipping 250 plates with white background and 2 colors = \$2.47 each (\$617.50) + shipping 500 plates with white background and 2 colors = \$1.96 each (\$980.00) + shipping Extra colors = .36 cents per color X 125 plates, .24 cents if 250 and .18 cents if 500 Add your own byline (+ .05 cents per plate).