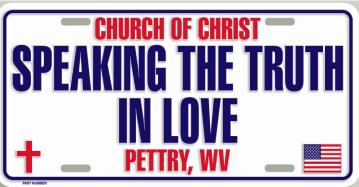

## **Evangelistic License Plates Ministry**

You can order in bulk at my cost!

125 plates with white background and 2 colors = \$3.43 each (\$428.75) + shipping 250 plates with white background and 2 colors = \$2.47 each (\$617.50) + shipping 500 plates with white background and 2 colors = \$1.96 each (\$980.00) + shipping Extra colors = .36 cents per color X 125 plates, .24 cents if 250 and .18 cents if 500 Add your own byline (+ .05 cents per plate).

## YOU CAN CUSTOM DESIGN YOUR OWN!

125 plates with white background and 2 colors = \$3.43 each (\$428.75) + shipping 250 plates with white background and 2 colors = \$2.47 each (\$617.50) + shipping 500 plates with white background and 2 colors = \$1.96 each (\$980.00) + shipping Extra colors = .36 cents per color X 125 plates, .24 cents if 250 and .18 cents if 500 Add your own byline (+ .05 cents per plate).