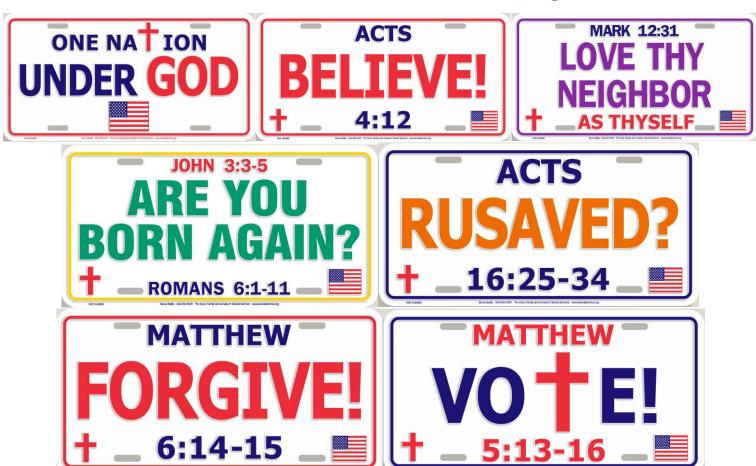

## YOU CAN CUSTOM DESIGN YOUR OWN!

125 plates with white background and 2 colors = \$3.43 each (\$428.75) + shipping 250 plates with white background and 2 colors = \$2.47 each (\$617.50) + shipping 500 plates with white background and 2 colors = \$1.96 each (\$980.00) + shipping Extra colors = .36 cents per color X 125 plates, .24 cents if 250 and .18 cents if 500 Add your own byline (+ .05 cents per plate).