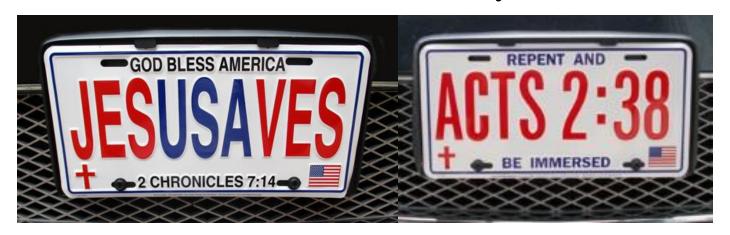

## **Evangelistic License Plates Ministry**

You can order in bulk at my cost!

125 plates with white background and 2 colors = \$3.43 each (\$428.75) + shipping 250 plates with white background and 2 colors = \$2.47 each (\$617.50) + shipping 500 plates with white background and 2 colors = \$1.96 each (\$980.00) + shipping Extra colors = .36 cents per color X 125 plates, .24 cents if 250 and .18 cents if 500 Add your own byline (+ .05 cents per plate).