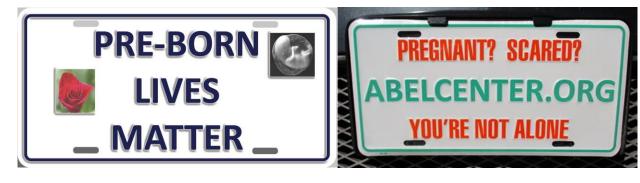

## **Evangelistic License Plates Ministry**

You can order in bulk at my cost!

125 plates with white background and 2 colors = \$3.43 each (\$428.75) + shipping 250 plates with white background and 2 colors = \$2.47 each (\$617.50) + shipping 500 plates with white background and 2 colors = \$1.96 each (\$980.00) + shipping Extra colors = .36 cents per color X 125 plates, .24 cents if 250 and .18 cents if 500 Add your own byline (+ .05 cents per plate).

## YOU CAN CUSTOM DESIGN YOUR OWN!

125 plates with white background and 2 colors = \$3.43 each (\$428.75) + shipping 250 plates with white background and 2 colors = \$2.47 each (\$617.50) + shipping 500 plates with white background and 2 colors = \$1.96 each (\$980.00) + shipping Extra colors = .36 cents per color X 125 plates, .24 cents if 250 and .18 cents if 500 Add your own byline (+ .05 cents per plate).